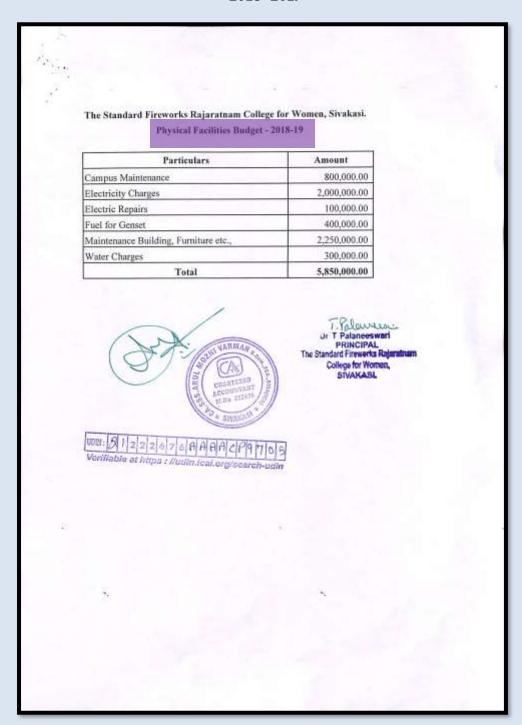

#### Physical Facilities - 2018-19

| Particulars                           | Amount       |
|---------------------------------------|--------------|
| Campus Maintenance                    | 710,938.00   |
| Electricity Charges                   | 1,805,369.00 |
| Electric Repairs                      | 81,317.00    |
| Fuel for Genset                       | 422,743.00   |
| Maintenance Building, Furniture etc., | 2,356,248.00 |
| Water Charges                         | 246,046.00   |
| Total                                 | 5,622,661.00 |

Dr. T. Palaneeswari
PRINCIPAL
The Standard Fireworks Rajarutnam
College for Women,
SIVAKASL

UDIN: 2 1 2 2 6 7 6 A A A A A C P 9 7 6 B

Verifiable at https://udin.lcal.org/search-uain

Academic Facilities Budget - 2018-19