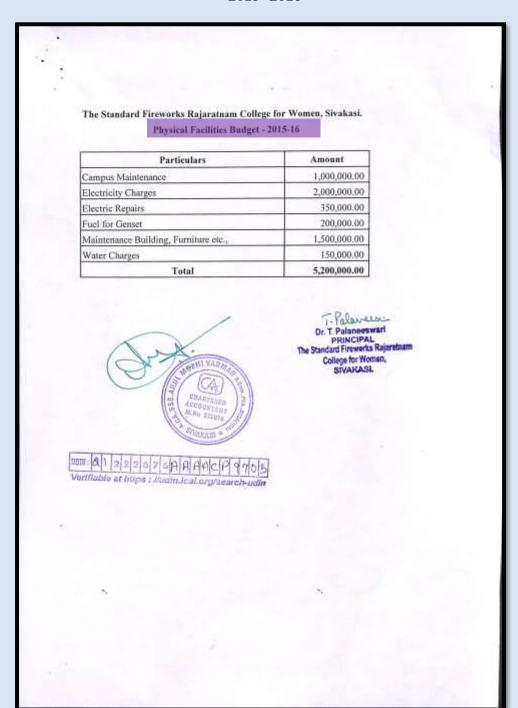

#### The Standard Fireworks Rajaratnam College for Women, Sivakasi. Physical Facilities Budget - 2016-17

| Particulars                           | Amount       |
|---------------------------------------|--------------|
| Campus Maintenance                    | 1,500,000.00 |
| Electricity Charges                   | 2,000,000.00 |
| Electric Repairs                      | 375,000.00   |
| Fuel for Genset                       | 200,000.00   |
| Maintenance Building, Furniture etc., | 250,000.00   |
| Water Charges                         | 300,000.00   |
| Total                                 | 4,625,000.00 |