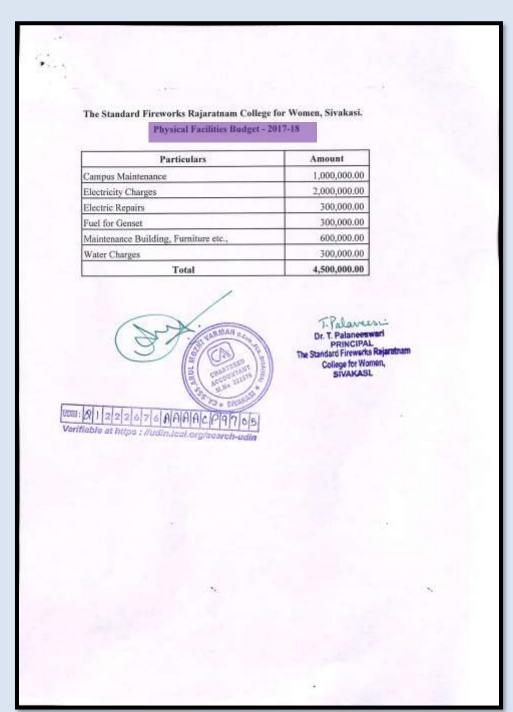

#### Physical Facilities - 2017-18

| Particulars                           | Amount       |
|---------------------------------------|--------------|
| Campus Maintenance                    | 833,875.00   |
| Electricity Charges                   | 1,920,215.00 |
| Electric Repairs                      | 140,323,00   |
| Fuel for Genset                       | 377,591.00   |
| Maintenance Building, Furniture etc., | 633,347.00   |
| Water Charges                         | 295,412.00   |
| Total                                 | 4,200,763.00 |

Dr. T. Palaneeswari
PRINCIPAL
The Standard Fireworks Rajaratham
College for Women,
SIVAKASI.

Academic Facilities Budget - 2017-18

| Particulars                        | Amount        |
|------------------------------------|---------------|
| Advertisement charges              | 750,000.00    |
| Affiliation fees                   | 61,000.00     |
| Annual Maintenance Contract        | 200,000.00    |
| Auto & Two Wheeler expenses        | 35,000.00     |
| College Magazine                   | 450,000.00    |
| Computer Maintenance               | 450,000.00    |
| Department Activities              | 90,000.00     |
| Department Books                   | 60,000.00     |
| Equipment Maintenance              | 350,000.00    |
| Extension Activities - CPE         | 30,000.00     |
| Games Expenses                     | 190,000.00    |
| Internet Charges                   | 400,000.00    |
| Lab Expenses                       | 700,000.00    |
| Library Books                      | 450,000.00    |
| M.Com. (BT) Expenses               | 50,000.00     |
| Meeting Expenses                   | 380,000.00    |
| News paper & Periodicals           | 40,000.00     |
| Postage                            | 200,000.00    |
| Printing &Stationary               | 850,000.00    |
| Professional Charges               | 250,000.00    |
| Remuneration to Examiners          | 2,250,000.00  |
| Research & Projects                | 525,000.00    |
| Skill Enhancement Courses Expenses | 2,000,000.00  |
| Teaching Development Programme     | 200,000.00    |
| Student Development Programme      | 2,250,000.00  |
| Student Welfare                    | 55,000.00     |
| Telephone Charges                  | 100,000.00    |
| Training /Seminar Expenses         | 200,000.00    |
| Total                              | 13,566,000.00 |